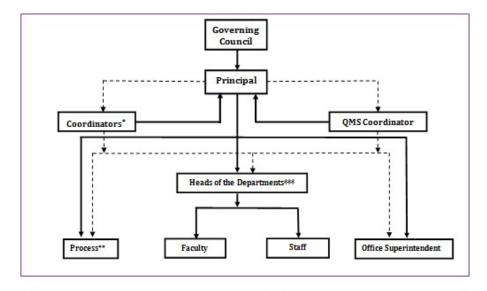

# Organizational Chart Organizational Structure & Chart for day-to-day Operations & Management

Coordinators\*

Academic

Examination

Process\*\*

Admission

Library

Training

Placement

Transportation Mgmt

Information Services

Administration

Examination

Heads of the Departments\*\*\*

Civil Engg.

Mechanical Engg.

Electronics & Communication Engg.

Computer Science & Engg.

First Year Coordinator

Engg. Physics

Engg. Chemistry

Engg. Mathematics

| 0  | T + 11' 1 + C + +'      |                                                                                                             |
|----|-------------------------|-------------------------------------------------------------------------------------------------------------|
| 9  | Establishment of Anti   | Yes                                                                                                         |
|    | Ragging Committee       |                                                                                                             |
|    |                         | Click here for details: <a href="http://www.klecet.edu.in/Statutory">http://www.klecet.edu.in/Statutory</a> |
| 10 | Establishment of Online |                                                                                                             |
| 10 |                         | Yes                                                                                                         |
|    | Grievance Redressal     | Click here to find the Details: http://klecet.edu.in/GRC                                                    |
|    | Mechanism               | Click liefe to find the Details. http://kiecet.edu.iii/OKC                                                  |
| 11 | Establishment of        |                                                                                                             |
|    | Grievance Redressal     |                                                                                                             |
|    | Committee in the        | Yes                                                                                                         |
|    | Institution and         |                                                                                                             |
|    | Appointment of          | Click here for details: <a href="http://www.klecet.edu.in/Statutory">http://www.klecet.edu.in/Statutory</a> |
|    | OMBUDSMAN by the        |                                                                                                             |
|    | University              |                                                                                                             |